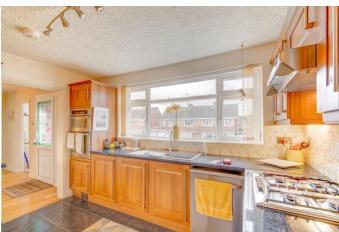

Inside, the accommodation briefly comprises: Reception hallway with store cupboard, generous lounge with feature fireplace and access into the expansive heated conservatory providing views and access into the rear garden, two wellproportioned bedrooms with fitted wardrobes or space for wardrobes, the bathroom providing a bath, separate corner shower, wash basin and WC, a separate WC and the fitted kitchen/breakfast room features the following integrated appliances; a sink, fridge/freezer, double oven and gas hob. This space also features plumbing/space for freestanding appliances, along with access through to the integral garage with a cupboard and plumbing for a washing machine.

# **Entrance Hallway**

**WC** 2'8" x 5'6" (0.81m x 1.68m)

**Kitchen/breakfast room** 10'1" x 11'10" (3.07m x 3.6m)

**Lounge** 11'10" x 18' (3.6m x 5.49m)

**Bedroom One** *12' x 11'8" (3.66m x 3.56m)* 

**Bedroom Two** *10' x 11'8" (3.05m x 3.56m)* 