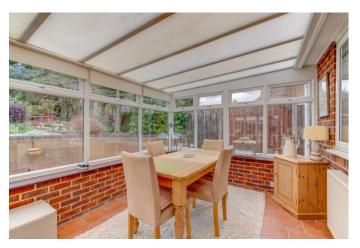

Inside, the accommodation briefly comprises: Reception hallway with store cupboard, generous lounge with feature fireplace and access into the expansive heated conservatory providing views and access into the rear garden, two wellproportioned bedrooms with fitted wardrobes or space for wardrobes, the bathroom providing a bath, separate corner shower, wash basin and WC, a separate WC and the fitted kitchen/breakfast room features the following integrated appliances; a sink, fridge/freezer, double oven and gas hob. This space also features plumbing/space for freestanding appliances, along with access through to the integral garage with a cupboard and plumbing for a washing machine.

Bathroom 5'7" x 8'6" (1.7m x 2.6m)

**Conservatory** 9'8" x 26'6" (2.95m x 8.08m)

**Garage** 18'4" x 11'2" (5.6m x 3.4m)

EPC Rating: D Council Tax Band: D (tbc by solicitors). Tenure: Freehold (tbc by solicitors).