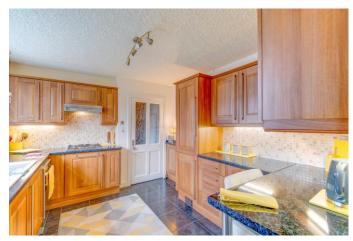

Inside, the accommodation briefly comprises: Reception hallway with store cupboard, generous lounge with feature fireplace and access into the expansive heated conservatory providing views and access into the rear garden, two wellproportioned bedrooms with fitted wardrobes or space for wardrobes, the bathroom providing a bath, separate corner shower, wash basin and WC, a separate WC and the fitted kitchen/breakfast room features the following integrated appliances; a sink, fridge/freezer, double oven and gas hob. This space also features plumbing/space for freestanding appliances, along with access through to the integral garage with a cupboard and plumbing for a washing machine.

# **Entrance Hallway**

**WC** 2'8" x 5'6" (0.81m x 1.68m)

**Kitchen/breakfast room** 10'1" x 11'10" (3.07m x 3.6m)

**Lounge** 11'10" x 18' (3.6m x 5.49m)

**Bedroom One** *12' x 11'8" (3.66m x 3.56m)* 

**Bedroom Two** *10' x 11'8" (3.05m x 3.56m)* 