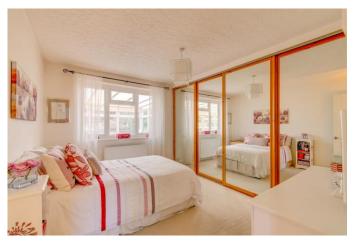

Inside, the accommodation briefly comprises: Reception hallway with store cupboard, generous lounge with feature fireplace and access into the expansive heated conservatory providing views and access into the rear garden, two wellproportioned bedrooms with fitted wardrobes or space for wardrobes, the bathroom providing a bath, separate corner shower, wash basin and WC, a separate WC and the fitted kitchen/breakfast room features the following integrated appliances; a sink, fridge/freezer, double oven and gas hob. This space also features plumbing/space for freestanding appliances, along with access through to the integral garage with a cupboard and plumbing for a washing machine.

# **Entrance Hallway**

**WC** 2'8" x 5'6" (0.81m x 1.68m)

**Kitchen/breakfast room** 10'1" x 11'10" (3.07m x 3.6m)

**Lounge** 11'10" x 18' (3.6m x 5.49m)

**Bedroom One** *12' x 11'8" (3.66m x 3.56m)* 

**Bedroom Two** *10' x 11'8" (3.05m x 3.56m)* 