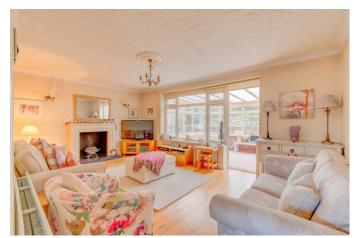

# **Description:**

A deceptively spacious detached bungalow positioned on a substantial plot. This property offers two well-proportioned double bedrooms and a sizeable living space.

Outside to the front of the property is a private block-paved driveway providing ample off-road parking space, a landscaped front garden with lawn and planted borders, along with access into the integral garage.

Inside, the accommodation briefly comprises: Reception hallway with store cupboard, generous lounge with feature fireplace and access into the expansive heated conservatory providing views and access into the rear garden, two wellproportioned bedrooms with fitted wardrobes or space for wardrobes, the bathroom providing a bath, separate corner shower, wash basin and WC, a separate WC and the fitted kitchen/breakfast room features the following integrated appliances; a sink, fridge/freezer, double oven and gas hob. This space also features plumbing/space for freestanding appliances, along with access through to the integral garage with a cupboard and plumbing for a washing machine.