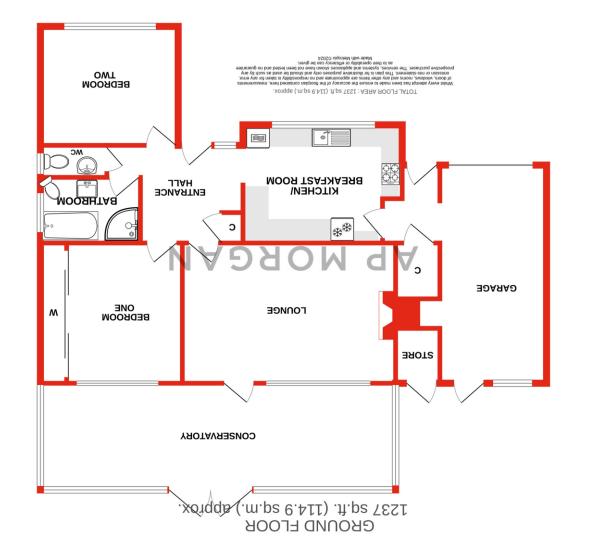

Inside, the accommodation briefly comprises: Reception hallway with store cupboard, generous lounge with feature fireplace and access into the expansive heated conservatory providing views and access into the rear garden, two wellproportioned bedrooms with fitted wardrobes or space for wardrobes, the bathroom providing a bath, separate corner shower, wash basin and WC, a separate WC and the fitted kitchen/breakfast room features the following integrated appliances; a sink, fridge/freezer, double oven and gas hob. This space also features plumbing/space for freestanding appliances, along with access through to the integral garage with a cupboard and plumbing for a washing machine.

# **Entrance Hallway**

**WC** 2'8" x 5'6" (0.81m x 1.68m)

**Kitchen/breakfast room** 10'1" x 11'10" (3.07m x 3.6m)

**Lounge** 11'10" x 18' (3.6m x 5.49m)

**Bedroom One** *12' x 11'8" (3.66m x 3.56m)* 

**Bedroom Two** *10' x 11'8" (3.05m x 3.56m)* 

Bathroom 5'7" x 8'6" (1.7m x 2.6m)

**Conservatory** 9'8" x 26'6" (2.95m x 8.08m)

**Garage** 18'4" x 11'2" (5.6m x 3.4m)

EPC Rating: D Council Tax Band: D (tbc by solicitors). Tenure: Freehold (tbc by solicitors).