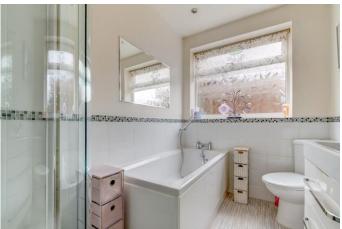

Inside, the accommodation briefly comprises: Reception hallway with store cupboard, generous lounge with feature fireplace and access into the expansive heated conservatory providing views and access into the rear garden, two wellproportioned bedrooms with fitted wardrobes or space for wardrobes, the bathroom providing a bath, separate corner shower, wash basin and WC, a separate WC and the fitted kitchen/breakfast room features the following integrated appliances; a sink, fridge/freezer, double oven and gas hob. This space also features plumbing/space for freestanding appliances, along with access through to the integral garage with a cupboard and plumbing for a washing machine.

Bathroom 5'7" x 8'6" (1.7m x 2.6m)

**Conservatory** 9'8" x 26'6" (2.95m x 8.08m)

**Garage** 18'4" x 11'2" (5.6m x 3.4m)

EPC Rating: D Council Tax Band: D (tbc by solicitors). Tenure: Freehold (tbc by solicitors).