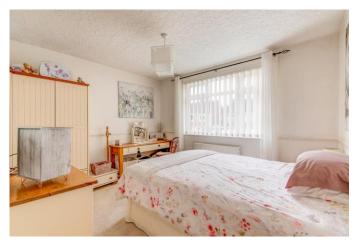

Inside, the accommodation briefly comprises: Reception hallway with store cupboard, generous lounge with feature fireplace and access into the expansive heated conservatory providing views and access into the rear garden, two wellproportioned bedrooms with fitted wardrobes or space for wardrobes, the bathroom providing a bath, separate corner shower, wash basin and WC, a separate WC and the fitted kitchen/breakfast room features the following integrated appliances; a sink, fridge/freezer, double oven and gas hob. This space also features plumbing/space for freestanding appliances, along with access through to the integral garage with a cupboard and plumbing for a washing machine.