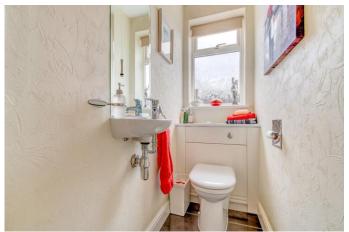

Inside, the accommodation briefly comprises: Reception hallway with store cupboard, generous lounge with feature fireplace and access into the expansive heated conservatory providing views and access into the rear garden, two wellproportioned bedrooms with fitted wardrobes or space for wardrobes, the bathroom providing a bath, separate corner shower, wash basin and WC, a separate WC and the fitted kitchen/breakfast room features the following integrated appliances; a sink, fridge/freezer, double oven and gas hob. This space also features plumbing/space for freestanding appliances, along with access through to the integral garage with a cupboard and plumbing for a washing machine.

# **Entrance Hallway**

**WC** 2'8" x 5'6" (0.81m x 1.68m)

**Kitchen/breakfast room** 10'1" x 11'10" (3.07m x 3.6m)

**Lounge** 11'10" x 18' (3.6m x 5.49m)

**Bedroom One** *12' x 11'8" (3.66m x 3.56m)* 

**Bedroom Two** *10' x 11'8" (3.05m x 3.56m)* 