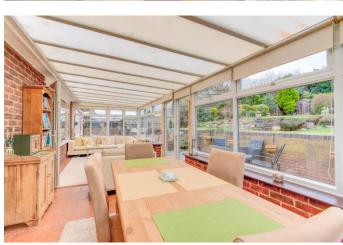

Inside, the accommodation briefly comprises: Reception hallway with store cupboard, generous lounge with feature fireplace and access into the expansive heated conservatory providing views and access into the rear garden, two wellproportioned bedrooms with fitted wardrobes or space for wardrobes, the bathroom providing a bath, separate corner shower, wash basin and WC, a separate WC and the fitted kitchen/breakfast room features the following integrated appliances; a sink, fridge/freezer, double oven and gas hob. This space also features plumbing/space for freestanding appliances, along with access through to the integral garage with a cupboard and plumbing for a washing machine.

Bathroom 5'7" x 8'6" (1.7m x 2.6m)

**Conservatory** 9'8" x 26'6" (2.95m x 8.08m)

**Garage** 18'4" x 11'2" (5.6m x 3.4m)

EPC Rating: D Council Tax Band: D (tbc by solicitors). Tenure: Freehold (tbc by solicitors).