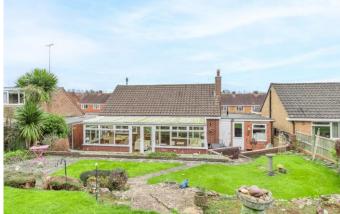

# **Description:**

A deceptively spacious detached bungalow positioned on a substantial plot. This property offers two well-proportioned double bedrooms and a sizeable living space.

Outside to the front of the property is a private block-paved driveway providing ample off-road parking space, a landscaped front garden with lawn and planted borders, along with access into the integral garage.

Outside to the rear is a striking garden with an initial seating area and steps up to a beautifully landscaped lawn with flower beds and mature hedged borders.

Situated in Headless Cross, this property is roughly 2.5 miles from the town centre, offering an assortment of amenities including shopping, well regarded schooling, bars and restaurants, along with the local bus and railway stations. Additionally, the M5 and M42 motorways are easily accessible.