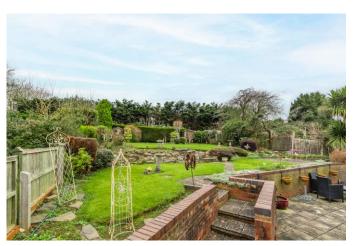

Outside to the rear is a striking garden with an initial seating area and steps up to a beautifully landscaped lawn with flower beds and mature hedged borders.

Situated in Headless Cross, this property is roughly 2.5 miles from the town centre, offering an assortment of amenities including shopping, well regarded schooling, bars and restaurants, along with the local bus and railway stations. Additionally, the M5 and M42 motorways are easily accessible.