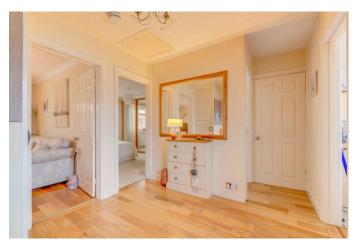

Inside, the accommodation briefly comprises: Reception hallway with store cupboard, generous lounge with feature fireplace and access into the expansive heated conservatory providing views and access into the rear garden, two wellproportioned bedrooms with fitted wardrobes or space for wardrobes, the bathroom providing a bath, separate corner shower, wash basin and WC, a separate WC and the fitted kitchen/breakfast room features the following integrated appliances; a sink, fridge/freezer, double oven and gas hob. This space also features plumbing/space for freestanding appliances, along with access through to the integral garage with a cupboard and plumbing for a washing machine.